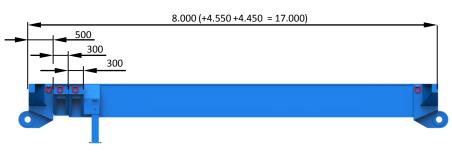

## **Technical Data Sheet:**

• Spacer consisting of a double telescopic outer-/inner-spine with coupling heads in front and at rear

- Upper surface level with THP loading deck
- Basic length approx. 8.000 mm, extendible up to approx. 17.000 mm (inner tube in steps of 1.000 mm, other tubes without steps)
- Design height (outer spine) approx. 650 mm, width approx. 900 mm
- Spacer without loading platform
- 2 pieces crossbeams, length 300 mm, mounted fixedly to swimming and outer tubes
- Mechanical locking of extension steps
- Supply lines for hydraulics, brake and electrics mounted to the outer tube, hose kit for extensions
- Side marker lights as loose light chain with magnetic holders
- 1 pair of lashing rings per crossbeam
- Incl. 1 pair support legs for easier extension
- Deadweight approx. 9.100 kg