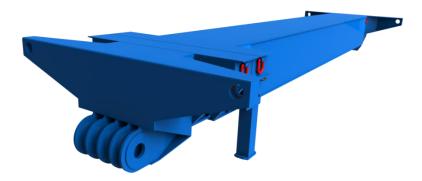

## **Technical Data Sheet:**

• Spacer consisting of a double telescopic outer-/inner-spine with coupling heads in front and at rear

- Upper surface level with THP loading deck
- Basic length approx. 8.000 mm, extendible up to approx. 17.000 mm (inner tube in steps of 1.000 mm, other tubes without steps)
- Design height (outer spine) approx. 650 mm, width approx. 900 mm
- Spacer without loading platform
- 2 pieces crossbeams, length 300 mm, mounted fixedly to swimming and outer tubes
- Mechanical locking of extension steps
- Supply lines for hydraulics, brake and electrics mounted to the outer tube, hose kit for extensions
- Side marker lights as loose light chain with magnetic holders
- 1 pair of lashing rings per crossbeam
- Incl. 1 pair support legs for easier extension
- Deadweight approx. 9.100 kg