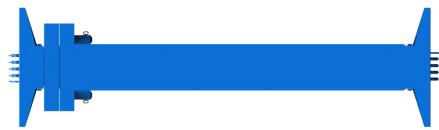

## **Technical Data Sheet:**

• Spacer consisting of a double telescopic outer-/inner-spine with coupling heads in front and at rear

- Upper surface level with THP loading deck
- Basic length approx. 8.000 mm, extendible up to approx. 17.000 mm (inner tube in steps of 1.000 mm, other tubes without steps)
- Design height (outer spine) approx. 650 mm, width approx. 900 mm
- Spacer without loading platform
- 2 pieces crossbeams, length 300 mm, mounted fixedly to swimming and outer tubes
- Mechanical locking of extension steps
- Supply lines for hydraulics, brake and electrics mounted to the outer tube, hose kit for extensions
- Side marker lights as loose light chain with magnetic holders
- 1 pair of lashing rings per crossbeam
- Incl. 1 pair support legs for easier extension
- Deadweight approx. 9.100 kg